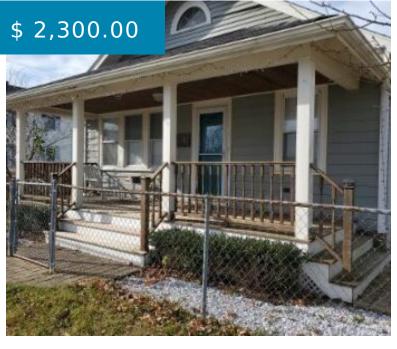

# 96 GORMLEY AV PORTSMOUTH RHODE ISLAND 02871

https://edge.trailblazing.agency

96 Gormley AV Portsmouth Rhode Island <u>02871</u>

Two plus bedroom 2 bath cottage in Island Park. Enclosed yard and charming front porch. Walk to the water. Easy commute to Providence, Newport or the Newport Naval Base. Solar panels and pet negotiable. Available for an annual lease.

- 2 beds
- 2 baths
- Cottage

**CALL US NOW** 

Email: robswift@edgerealtyri.com

#### **BASIC FACTS**

Property ID: 21521 Availabilty Date: 01/01/22

Rental Type: Residence Bedrooms: 2

Bathrooms: 2 Full Baths: 2

Area: 1092 sq ft Pets Allowed?: 1

Acceptable Pets: Pets Negotiable MLS #: 1295409