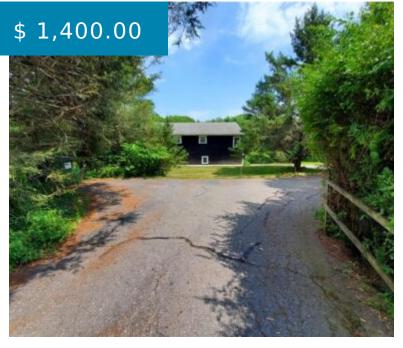

## 900 MAIN STREET ST, UNIT#B HOPKINTON RHODE ISLAND 02832

https://edge.trailblazing.agency

900 Main Street ST, Unit#B Hopkinton Rhode Island 02832

Sunny, comfortable, cozy, well kept single family house in rural Hopkinton but only minutes to I95. Upper level has 5 rooms with an eat in kitchen, dining room, living room, one bedroom and one home office/exercise/guest room. Lower level has a one car garage, furnace, washer/dryer and lots of storage....