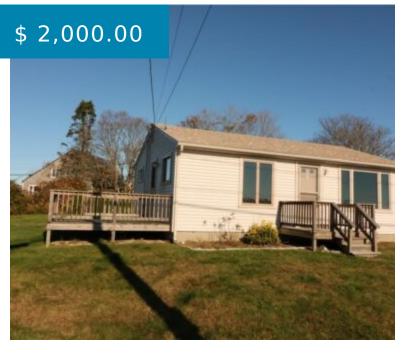

# 9 BASIN RD NARRAGANSETT RHODE ISLAND 02882

https://edge.trailblazing.agency

9 Basin RD Narragansett Rhode Island 02882

Quaint 3 Bedroom Ranch located in Great Island with unobstructed water views of Salt Pond & Port of Galilee. Recent updates include new bathroom with custom tile and new vanity & interior painting throughout entire home. Ideal location, walking distance to Galilee and close proximity to all Narragansett Beaches.

- 3 beds
- 1 bath
- Ranch

**CALL US NOW** 

Email: robswift@edgerealtyri.com