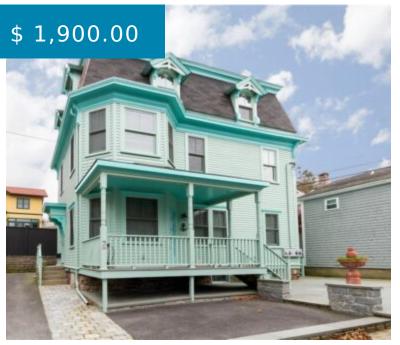

# 8 GREEN PL, UNIT#2 NEWPORT RHODE ISLAND 02840

https://edge.trailblazing.agency

Welcome to 8 Green Place. WINTER \$1900 per month including utilities. A quiet street on Historic Hill. A Fully furnished, beautiful second floor apartment with great light. One dedicated parking space. All utilities are included. Central Air and WIFI. The unit was just renovated, painted and furnished. Shared Laundry is... 8 Green PL, Unit#2 Newport Rhode Island 02840