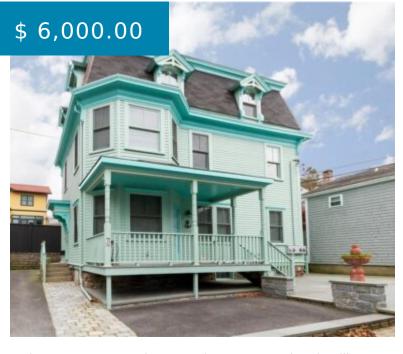

# 8 GREEN PL, UNIT#2 NEWPORT RHODE ISLAND 02840

https://edge.trailblazing.agency

8 Green PL, Unit#2 Newport Rhode Island 02840

Welcome to 8 Green Place. A quiet street on Historic Hill. A Fully furnished, beautiful second floor apartment with great light. One dedicated parking space. All utilities are included. Central Air and WIFI. The unit was just renovated, painted and furnished. Shared Laundry is in the basement. Outdoor sitting area....