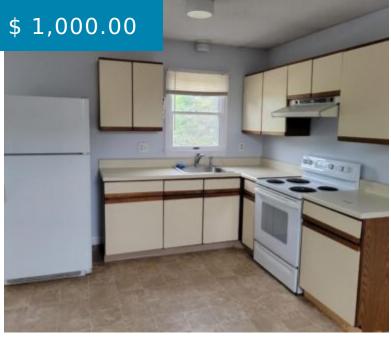

## 8 EDDY DR WESTERLY RHODE ISLAND 02891

https://edge.trailblazing.agency

8 Eddy DR Westerly Rhode Island 02891

Tidy 1 bedroom apartment on 2nd floor. Open living, dining and kitchen. Full bath with tub shower. Bedroom with skylight.

1 car off street parking. No laundry or trash removal. Renter will need a PO Box for mail. Heat and electric included. No pets. No smoking. Owner occupied home.

- 1 bed
- 1 bath
- Apartment

**CALL US NOW** 