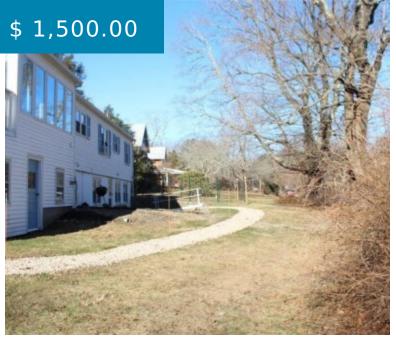

## 7 WAYSIDE CT SOUTH KINGSTOWN RHODE ISLAND 02881

https://edge.trailblazing.agency

7 Wayside CT South Kingstown Rhode Island 02881

YEARLY RENTAL One-Level unfurnished lower level apartment with a separate driveway and entrance, full eat-in kitchen, full bath, 1 bedroom with a large closet, and sitting/living room adjacent to the bedroom (the apartment is approximately 800 sq. ft. total) Beautiful 500 sq. ft. private patio, paved driveway, and all utilities...