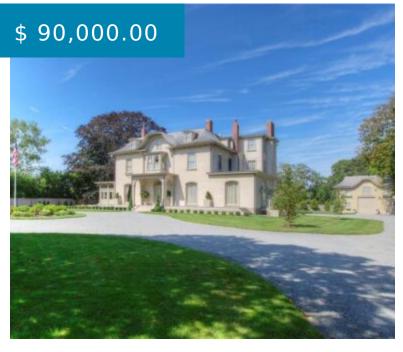

# 673 BELLEVUE AV NEWPORT RHODE ISLAND 02840

https://edge.trailblazing.agency

673 Bellevue AV Newport Rhode Island 02840

Seasonal rental available: Come enjoy "Quatrel" a beautiful Gilded Age Mansion built in 1853- originally known as "Fairbourne". The 17 room estate has recently been impeccably restored with every modern amenity and comfort. Situated on over an acre of land this home offers 7 bedrooms, 6 baths and 2 half...