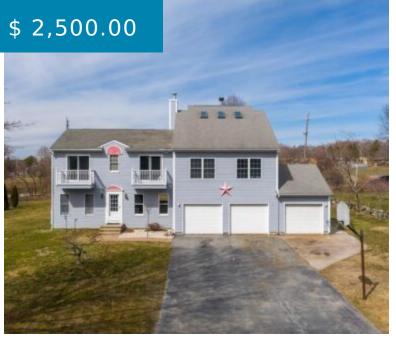

## 66 ATLANTIC DR MIDDLETOWN RHODE ISLAND 02842

https://edge.trailblazing.agency

66 Atlantic DR Middletown Rhode Island 02842

YEARLY RENTAL available July 1st 2021. Ideal for military families. Located adjacent to Middletown High School, this unit has over 1400 sq. feet of living space. This unfurnished second floor, apartment with a private entrance offers 2 bedrooms, 2 full baths, a large yard and a 1 car garage for...