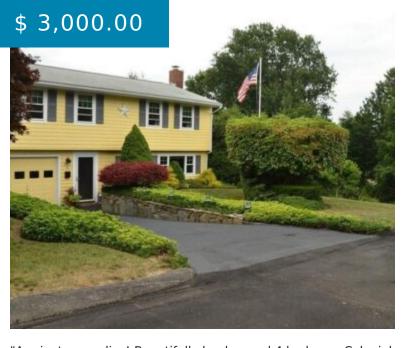

# 6 SHERRI LANE MIDDLETOWN RHODE ISLAND 02842

https://edge.trailblazing.agency

6 Sherri LANE Middletown Rhode Island 02842

"A private paradise! Beautifully landscaped 4 bedroom Colonial featuring newly updated kitchen with granite counter tops, gleaming hardwood floors, sunny and bright great room with solar powered skylights, wood burning fireplace, large deck and garage. Very private setting, at the dead-end of a cul de sac surrounded by trees, stone...