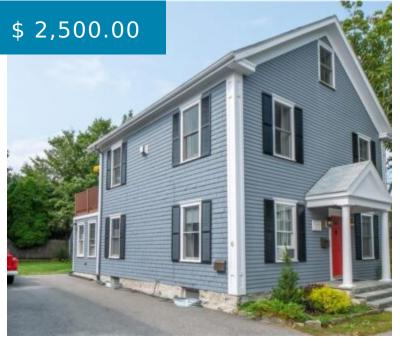

# 6 GLADDING CT, UNIT#2 NEWPORT RHODE ISLAND 02840

https://edge.trailblazing.agency

6 Gladding CT, Unit#2 Newport Rhode Island 02840

Beautifully furnished and decorated, 2 bedroom, 2 Bath, two level apartment in The Point on a quiet dead end street with great neighbors. Modern Kitchen fully applianced and appointed. Large Gas Fireplace that will heat the whole apartment in addition to electric baseboard. Large deck off of Kitchen and...

#### **BASIC FACTS**

**Property ID:** 21700 **Availabilty Date:** 02/01/22

Rental Type: Seasonal Bedrooms: 2

Bathrooms: 2 Full Baths: 2

Area: 1377 sq ft Furnished?: 1