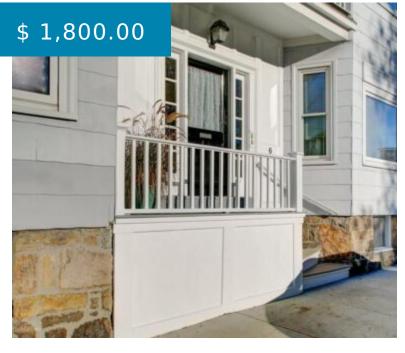

# 6 EQUALITY PARK ST, UNIT#1 NEWPORT RHODE ISLAND 02840

https://edge.trailblazing.agency

6 Equality Park ST, Unit#1 Newport Rhode Island 02840

Trendy Newport Location. New to the Market Revovated large 1 bedroom unit on the first floor. All new windows, gleaming hardwod floors , High ceilings ample storage and ton's of Natural light. Updated kitchen with new appliances , new bath with walk in shower. Available unfurnished year round with heat...