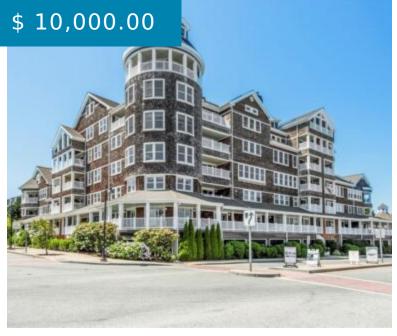

# 53 CONANICUS AV, UNIT#1G JAMESTOWN RHODE ISLAND 02835

https://edge.trailblazing.agency

53 Conanicus AV, Unit#1G Jamestown Rhode Island 02835

Newly remodeled southeast facing BayView Condo. First floor corner unit with ground level access and a large covered balcony. Open concept living with tons of natural sunlight. This unit boasts a large walk-in pantry with a window that can also be used as an office. Propane heating, cooking and central AC....