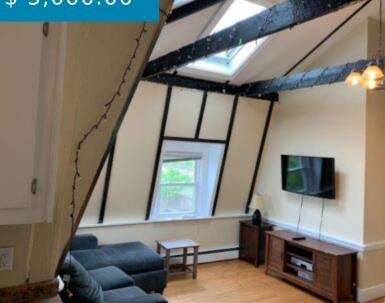

# \$ 5,000.00

Large apartment in Downtown Newport that's near Thames and Salve. This Tutor style apartment features exposed brick, exposed rafters, gleaming hardwood floors, fully equipped kitchen, bright windows, skylights, two full baths and 2 parking spots. The rent includes water and furnishings. Agent prefers text or email. Available for winter starting... 501 Spring ST, Unit#3 Newport Rhode Island 02840