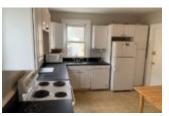

# 501 SPRING ST, UNIT#2 NEWPORT RHODE ISLAND 02840

https://edge.trailblazing.agency

501 Spring ST, Unit#2 Newport Rhode Island 02840

Large apartment in Downtown Newport. This apartment features an eat in kitchen, large bedrooms, bright windows, Sliding doors, hardwood floors, coin op washer/dryer in basement, off-street parking for 2 cars, water is included in the rent. This is a summer rental available 6/1/22 until 8/31/22 for \$12,000 for whole summer....