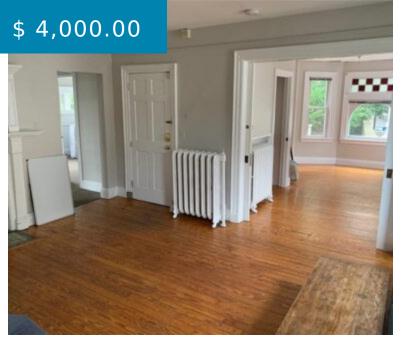

# 501 SPRING ST, UNIT#2 NEWPORT RHODE ISLAND 02840

https://edge.trailblazing.agency

501 Spring ST, Unit#2 Newport Rhode Island 02840

Large apartment in Downtown Newport. This apartment features an eat in kitchen, large bedrooms, bright windows, Sliding doors, hardwood floors, coin op washer/dryer in basement, off-street parking for 2 cars, water is included in the rent. This is a summer rental available 6/1/22 until 8/31/22 for \$12,000 for whole summer....