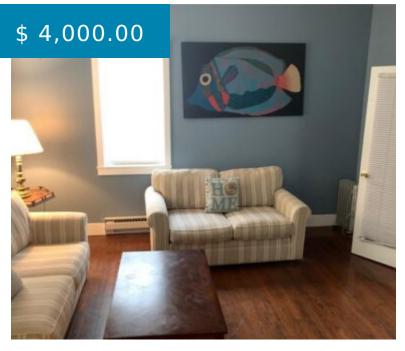

# **42 LEE AV NEWPORT RHODE ISLAND 02840**

https://edge.trailblazing.agency

42 Lee AV Newport Rhode Island 02840

Large duplex located in downtown Newport. This unit features: hardwood floors on the first floor and carpets on the second. An eat in kitchen to go along with a dining area and living room. In unit laundry. 1.5 baths helps and the small screened in back porch help as well....