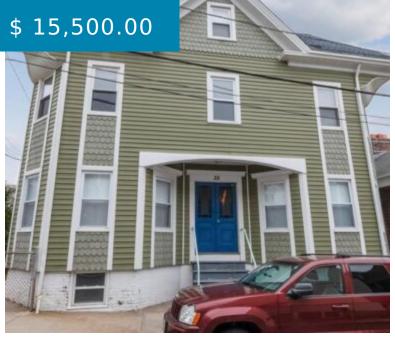

# 35 BREWER ST, UNIT#2 NEWPORT RHODE ISLAND 02840

https://edge.trailblazing.agency

35 Brewer ST, Unit#2 Newport Rhode Island 02840

Summer of 2022 is available from June 01 2022 to August 31, 2022. Fully renovated 2nd-floor apartment located in the heart of Newport downtown. This charming apartment, offers 3 spacious bedrooms, an open floor concept for the kitchen and living room, 1 bathroom, and gleaming hardwood floors. Great size closets...

- 3 beds
- 1 bath
- Apartment

**CALL US NOW** 

Email: robswift@edgerealtyri.com

#### **BASIC FACTS**

Property ID: 21329 Availabilty Date: 06/01/22

Rental Type: Seasonal Bedrooms: 3

Bathrooms: 1 Full Baths: 1

Area: 1026 sq ft Furnished?: 1

MLS #: 1293852 Date added: 12/08/21