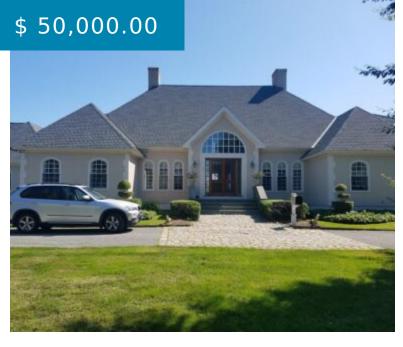

# 34 LEDGE RD, UNIT#MAIN NEWPORT RHODE ISLAND 02840

https://edge.trailblazing.agency

34 Ledge RD, Unit#Main Newport Rhode Island 02840

Wonderful French Normandy Manor with Ocean Views and a heated pool in a park like setting. Ideal location and setting for your summer vacation. The property has 5 bedrooms and 4.5 baths. Entry hall leads to the formal living room with wet bar and French doors leading out to the...

#### **BASIC FACTS**

Property ID: 9856 Availabilty Date: 07/01/21

Rental Type: Seasonal Bedrooms: 5

Bathrooms: 4.10 Full Baths: 4

Half Baths: 1 Area: 4300 sq ft

Furnished?: 1 Pets Allowed?: 1

Acceptable Pets: Pets Negotiable MLS #: 1284111