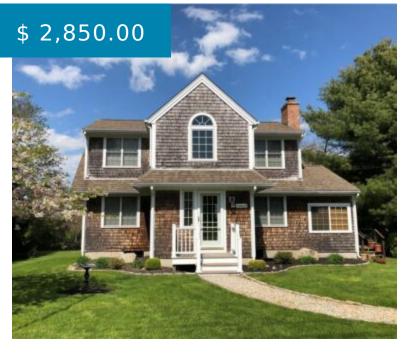

# 32 EAST VIEW DR LITTLE COMPTON RHODE ISLAND 02837

https://edge.trailblazing.agency

32 East View DR Little Compton Rhode Island 02837

Winter Rental; Furnished - October - June 15. 1/2 mile from South Shore and Goosewing Beach. Unwind in this airy house with ample backyard and quick walk/ride to ocean, farmsteads and commons. The first floor offers an open concept with fireplace living room, full bathroom, bedroom or office, sunroom and...

- 3 beds
- 2 baths
- Cape Cod

**CALL US NOW** 

Email: robswift@edgerealtyri.com