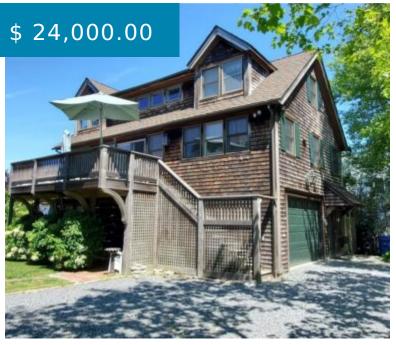

# 3 LEDGE RD NEWPORT RHODE ISLAND 02840

https://edge.trailblazing.agency

3 Ledge RD Newport Rhode Island 02840

Wonderful Colonial known as "Castle Back" is located in Newport on Desirable Ledge Road behind "Belcourt Castle" situated between Bellevue and Coggeshall Avenue. This 4 bedroom 3.5 bath 3 level home is in the perfect place for your summer vacation. First floor has 2 bedrooms, 1 full bath and laundry...

- 4 beds
- 3.1 baths
- Colonial

**CALL US NOW** 

Email: robswift@edgerealtyri.com