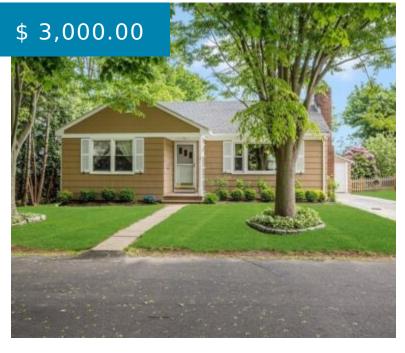

# 3 BARBARA ST NEWPORT RHODE ISLAND 02840

https://edge.trailblazing.agency

3 Barbara ST Newport Rhode Island 02840

Located in the desirable Kay/Eustis/Bliss Mine neighborhood of Newport, this spacious three bedroom, two bath, ranch with a single car garage is available for a winter term from January 1 2022-May 25, 2022. The home offers an open floor plan and a large fenced lot with an in-ground swimming pool...

- 3 beds
- 2 baths
- Ranch

**CALL US NOW** 

Email: robswift@edgerealtyri.com