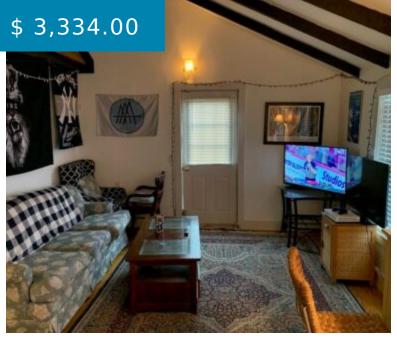

# 28 BROADWAY, UNIT#B NEWPORT RHODE ISLAND 02840

https://edge.trailblazing.agency

28 Broadway, Unit#B Newport Rhode Island 02840

Renovated apartment in downtown Newport near Poor Judgement and Fastnet. Central AC and heat. Granite counter tops. Exposed beams. Hardwood floors. Access to deck. Rent includes Water and internet. Agent prefers text or email. This is a summer rental available 6/1/22 until 8/31/22. 10k for the whole summer.