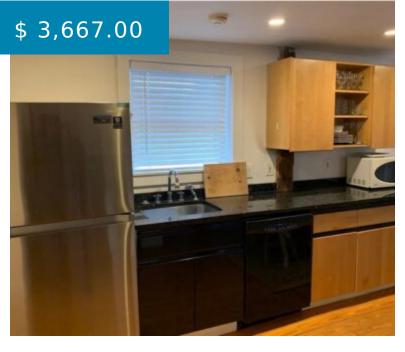

# 28 BROADWAY, UNIT#A NEWPORT RHODE ISLAND 02840

https://edge.trailblazing.agency

28 Broadway, Unit#A Newport Rhode Island 02840

Renovated apartment in the middle of lower Broadway near Poor Judgement and Fastnet Pub. Hardwood floors. Marble counter tops. Duplex style. Two master bathrooms. Unit comes furnished. Large shared deck overlooking Meeting House Park. Water and wifi are included in the rent. Agent prefers text or email. This is a...