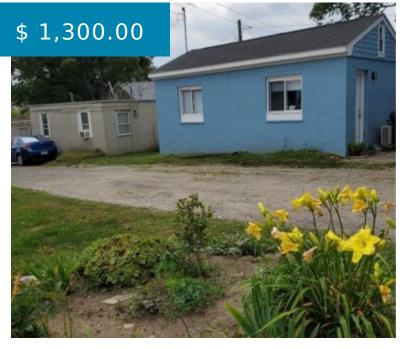

# 2787 EAST MAIN RD, UNIT#2 PORTSMOUTH RHODE ISLAND 02871

https://edge.trailblazing.agency

2787 East Main RD, Unit#2 Portsmouth Rhode Island 02871

Cozy one bedroom cottage centrally located in Portsmouth within walking distance to Clement's Market, CVS, banks, medical facility, library, churches, and much more. Heating and cooling are electric single wall unit. Pets considered on a case-by-case basis. Credit and background checks required.

- 1 bed
- 1 bath
- Cottage

**CALL US NOW** 

Email: robswift@edgerealtyri.com