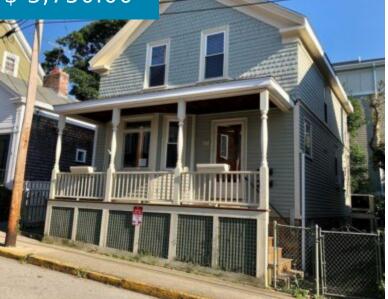

# 27 BREWER ST, UNIT#1 NEWPORT RHODE ISLAND 02840

https://edge.trailblazing.agency

# \$ 3,750.00

Between Spring and Thames Street....the best of Newport is right outside your door This bright and spacious 1st floor apartment has hardwood floors, large open kitchen and dining area. Freshly painted and all new furnishings and shared laundry in basement. Park your car and enjoy how close you are to... 27 Brewer ST, Unit#1 Newport Rhode Island 02840