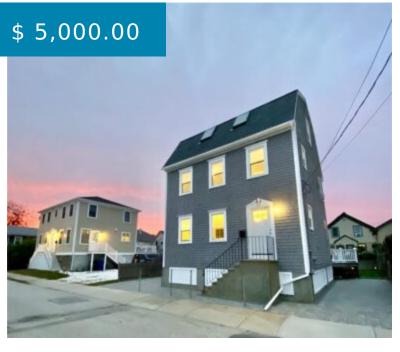

# 24 STOCKHOLM ST NEWPORT RHODE ISLAND 02840

https://edge.trailblazing.agency

24 Stockholm ST Newport Rhode Island 02840

Winter rental and Summer rental Call for availability. Great location in town with plenty of off street parking! This single family home has a spacious open floor plan on the main floor with plenty of natural light. The second floor has 2 bedrooms, a full bathroom, and a washer dryer....

- 3 beds
- 2.1 baths
- Contemporary

**CALL US NOW** 

Email: robswift@edgerealtyri.com

#### **BASIC FACTS**

Property ID: 18053 Availabilty Date: 01/12/21

**Rental Type:** Seasonal **Bedrooms:** 3

Bathrooms: 2.10 Full Baths: 2

Half Baths: 1 Area: 1750 sq ft

Furnished?: 1 MLS #: 1273252

**Date added:** 10/12/21