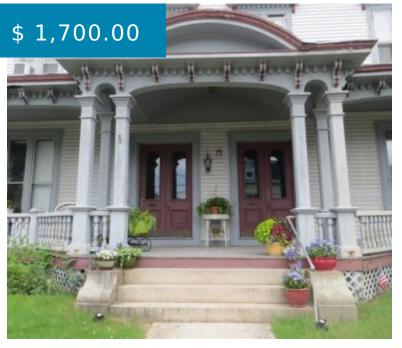

# 24 - 26 ELM ST WESTERLY RHODE ISLAND 02891

https://edge.trailblazing.agency

24 - 26 Elm ST Westerly Rhode Island 02891

Welcome to Historic Elm Street this lovely and spacious 2nd floor 3 bedrooms 1 bath apartment with a large kitchen, dining area, living room, and off-street parking for 2 vehicles. Enjoy all that Downtown Westerly has to offer, walk to The Granite and United Theater, Wilcox Park, Library, Shopping and...