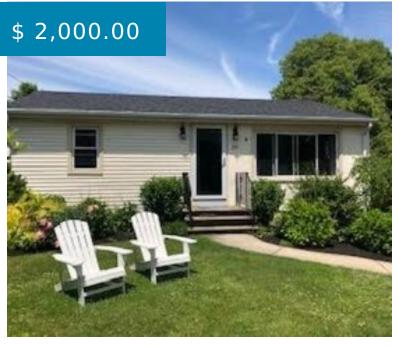

## 235 FODDERING FARM RD NARRAGANSETT RHODE ISLAND 02882

https://edge.trailblazing.agency

235 Foddering Farm RD Narragansett Rhode Island 02882

WINTER RENTAL Fall 2021! This charming, fully furnished, ranch home set on Harbor Island is the perfect place to settle in for the fall, winter and spring. The fully outfitted kitchen includes stove/oven, dishwasher, full-sized refrigerator, microwave, toaster & Keurig. There is also a Weber hybrid charcoal/gas grille for outdoor...