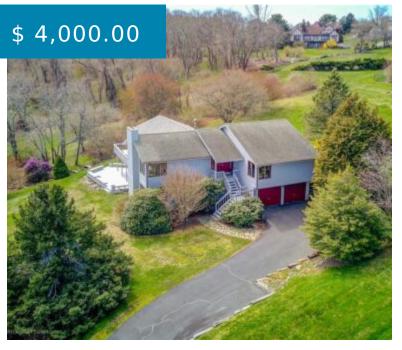

# 213 LEPES RD PORTSMOUTH RHODE ISLAND 02871

https://edge.trailblazing.agency

213 Lepes RD Portsmouth Rhode Island 02871

Enjoy over 3,000 sq feet with amazing water views and sun rises overlooking the Sakonnet River. Set on 2 private acres of land this home offers 4+ bedrooms with an additional office. 3 of the bedrooms are located on the lower level and each enjoys its own private walkout for...

#### **BASIC FACTS**

Property ID: 16902 Availabilty Date: 10/01/21

Rental Type: Seasonal Bedrooms: 4

Bathrooms: 3 Full Baths: 3

Area: 2084 sq ft Furnished?: 1

Pets Allowed?: 1 Acceptable Pets: Pets Negotiable