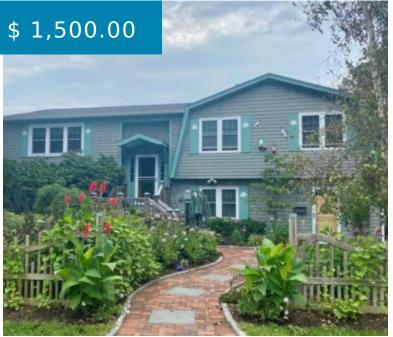

## 21 WRIGHT LANE, UNIT#21A NORTH KINGSTOWN RHODE ISLAND 02852

https://edge.trailblazing.agency

21 Wright LANE, Unit#21A North Kingstown Rhode Island 02852

Ground level apartment in beautifully landscaped home on a peninsula surrounded by Wickford Harbor and Narragansett Bay, with two beaches and a marina within walking distance. Spacious bedroom with large full length closet, eat-in kitchen with stainless steel appliances, living room open to kitchen, full bath with stall shower, washer...

## **BASIC FACTS**

Property ID: 14654

**Bathrooms:** 1

MLS #: 1292303

**Bedrooms:** 1

Area: 740 sq ft

**Date added:** 08/31/21