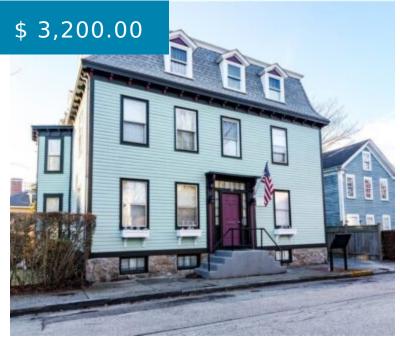

# 21 SCHOOL ST, UNIT#4 NEWPORT RHODE ISLAND 02840

https://edge.trailblazing.agency

21 School ST, Unit#4 Newport Rhode Island 02840

Available Sept 2022- May 2023. New York style loft located in the heart of Historic Downtown Newport. This building has been completely renovated with extra attention and upgrades to the pent-house. The sleek finishes and wide open space will impress the most discerning renter. Vaulted ceilings, exposed brick, exposed beams, restored...

- 2 beds
- 2.1 baths
- Apartment

**CALL US NOW** 

Email: robswift@edgerealtyri.com

#### **BASIC FACTS**

Property ID: 16072 Availabilty Date: 09/06/22

Rental Type: College Bedrooms: 2

Bathrooms: 2.10 Full Baths: 2

Furnished?: 1 Pets Allowed?: 1

Acceptable Pets: Pets Negotiable MLS #: 1293968

## **RENTAL TERMS**

Rental Category: Multi-family Rent Terms: Lease

Lease Terms: Monthly Rent Fees Include: Furnishings, Laundry

Facilities, Parking, Refuse Removal, Sewage

Disposal,Water

Security Deposit Amount: 3200.00 First Month Rent Required?: 1