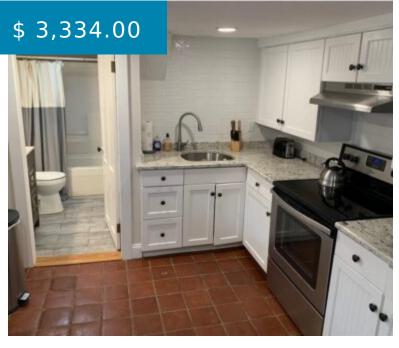

# 21 POPE AV, UNIT#1 NEWPORT RHODE ISLAND 02840

https://edge.trailblazing.agency

21 Pope AV, Unit#1 Newport Rhode Island 02840

Peaceful Apartment in convenient downtown location offers first floor comforts, renovated kitchen and bath, spacious bedrooms, washer/dryer + off-street parking. Agent prefers text or email. This is a summer rental available 6/1/22 until 8/31/22. \$10,000 for the whole summer.