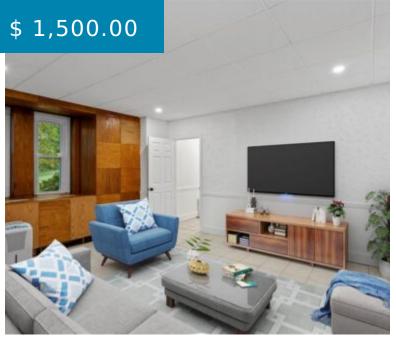

# 21 ELM ST WESTERLY RHODE ISLAND 02891

https://edge.trailblazing.agency

21 Elm ST Westerly Rhode Island 02891

Adorable and spacious 3 bedroom 1st floor unit with heat and hot water included! Updated windows, kitchen with granite counter tops, updated bath, a lovely covered porch sitting area just for this unit overlooking a beautiful yard, all in the heart of downtown Westerly. Two parking spots and a washer...

Security Deposit Amount: 1500.00 First Month Rent Required?: 1

Insurance Required?: 1