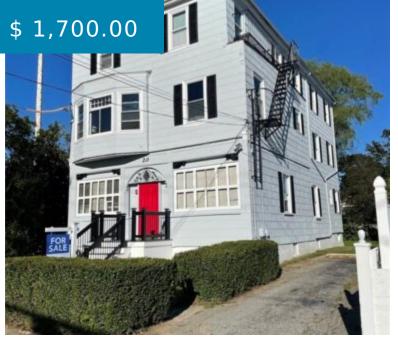

# 20 MIDDLETON AV, UNIT#5 NEWPORT RHODE ISLAND 02840

https://edge.trailblazing.agency

20 Middleton AV, Unit#5 Newport Rhode Island 02840

Here is a well maintained 1 bedroom and 1 bathroom with heat, electric, and hot water included. Great central location between Easton Beach and Bellevue Ave. Flexible terms with Lease available for up to 1 year.