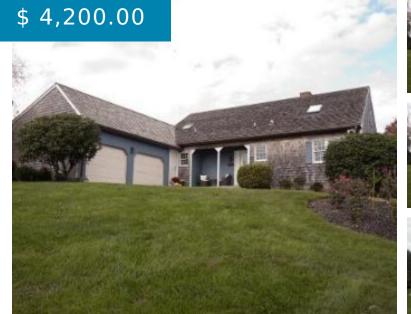

# **196 SEA MEADOW DR PORTSMOUTH RHODE ISLAND 02871**

https://edge.trailblazing.agency

196 Sea Meadow DR Portsmouth Rhode Island 02871

- 3 beds
- 2.1 baths
- Cape Cod

EDGE REALTY RI The New Wave In Real Estate

This lovely cape is in the desirable Sea Meadow Farms neighborhood that overlooks the Sakonnet River. As you enter this newly renovated home you are met with cathedral ceilings and gleaming hardwood floors. The beautiful kitchen has granite counters, stainless appliances and is open to a wonderful dining area and...