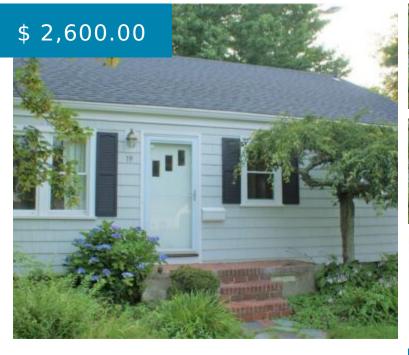

## 19 NICHOLSON CRESCENT MIDDLETOWN RHODE ISLAND 02842

https://edge.trailblazing.agency

19 Nicholson Crescent Middletown Rhode Island 02842

This sweet cape offers one floor living in a peaceful and quiet neighborhood. Enter into a large living room with a space for a dining table, a large window and a decorative fireplace. The ample kitchen offers a stainless steel refrigerator and plenty of cabinets. Two good sized bedrooms both...