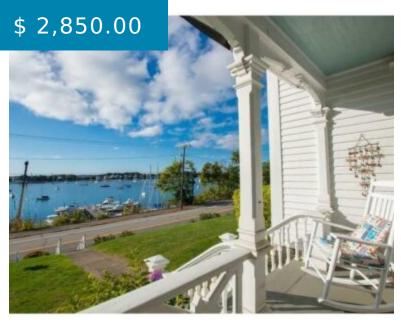

# 1690 MAIN RD TIVERTON RHODE ISLAND 02878

https://edge.trailblazing.agency

1690 Main RD Tiverton Rhode Island 02878

Beautiful Victorian home in the heart of Tiverton with stunning views of the Sakonnet River. This 3 bed, 2 bath home is conveniently located next to restaurants, shops, and Grinnell's Beach. This home features hardwood floors throughout, original period detailing, bay windows, and two porches to watch the sunsets.