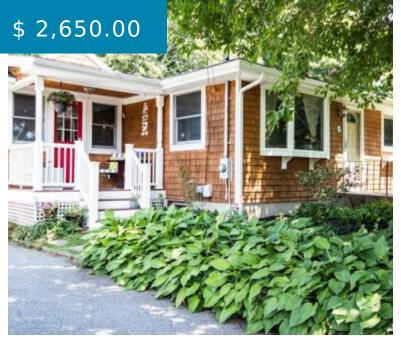

## 16 SLATE LANE PORTSMOUTH RHODE ISLAND 02871

https://edge.trailblazing.agency

16 Slate LANE Portsmouth Rhode Island 02871

Updated ranch in desirable Redwood farms neighborhood. Approximately 1800 sq ft of living space. Central A/C. Hardwoods throughout the first floor. Three bedrooms, two bathrooms. Stainless steel appliances in kitchen that opens to the dining room. Large living room with vaulted ceiling with double doors that open to a deck...