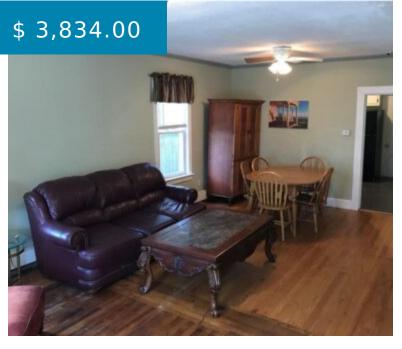

# 16 GRAFTON ST NEWPORT RHODE ISLAND 02840

https://edge.trailblazing.agency

16 Grafton ST Newport Rhode Island 02840

Large open style Duplex in Downtown Newport and near Thames. This unit features: hardwood floors, washer/ dryer in unit, fully equipped kitchen, large open living/ dinning room area, front Deck, fenced backyard, 3 bedrooms and bathroom on the second floor. Agent prefers text or email. This is available for June...