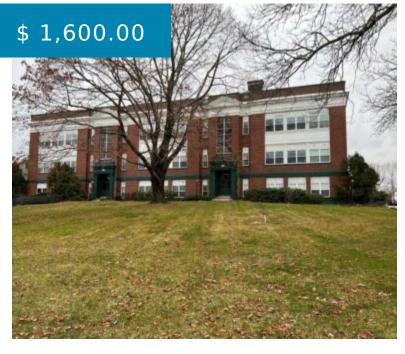

# 140 HIGH ST, UNIT#301 WESTERLY RHODE ISLAND 02891

https://edge.trailblazing.agency

140 High ST, Unit#301 Westerly Rhode I<u>sland 02891</u>

Beautifully renovated, partially furnished third floor rental in an elevator building in downtown Westerly. This 2 bedroom, 1 bathroom unit with forced hot air & central air features laundry conveniently located in the unit. The Maples offers plenty of parking for you and your guests. You can enjoy all that...