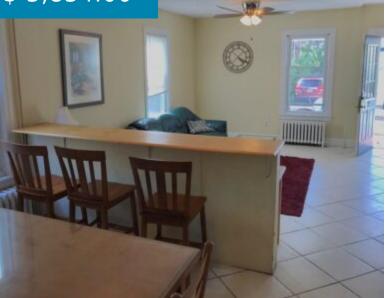

# \$ 3,834.00

Large open style Duplex in Downtown Newport. This unit that is only a few feet from Thames features: Wide tile floors, washer/ dryer in unit, fully equipped eat in kitchen, large open living/ dinning room area, front Deck, fenced backyard, 3 bedrooms and bathroom on the second floor. Agent prefers... 14 Grafton ST Newport Rhode Island 02840

- 3 beds
- 1 bath
- Apartment

EDGE REALTY RI The New Wave In Real Estate

Email: robswift@edgerealtyri.com