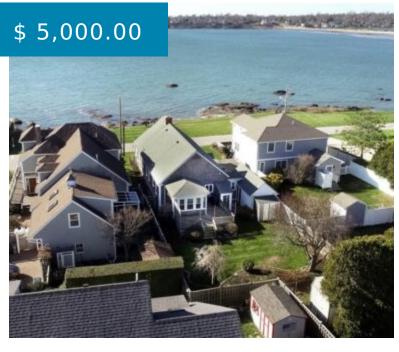

## 112 ESPLANADE MIDDLETOWN RHODE ISLAND 02842

https://edge.trailblazing.agency

112 Esplanade Middletown Rhode Island 02842

\*\*Last minute availablity September 1-September 15th at \$5000/week\*\* Stunning water views from this ocean front property located in the desirable Easton's Point area of Middletown. This well appointed one level 3 bedroom, 2 full bathroom home boasts hardwood floors, updated bathrooms, wood fireplace, and a generous fenced in backyard with...