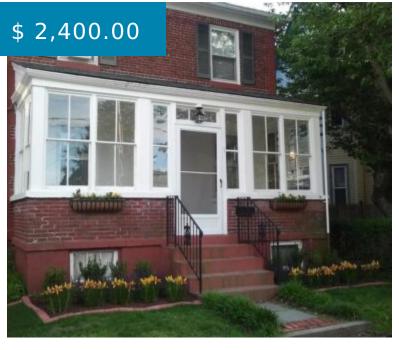

# 1 BEDLOW AV NEWPORT RHODE ISLAND 02840

https://edge.trailblazing.agency

1 Bedlow AV Newport Rhode Island 02840

Charming 2 bedroom, 2 bath brick colonial with an updated kitchen (2014), all new kitchen appliances (gas stovetop) and new washer and dryer, new triple-pane windows (2015), gas heat, and two off-street parking spaces. PERFECT LOCATION on a quiet street just off Broadway. Large bathrooms and closets and a charming...